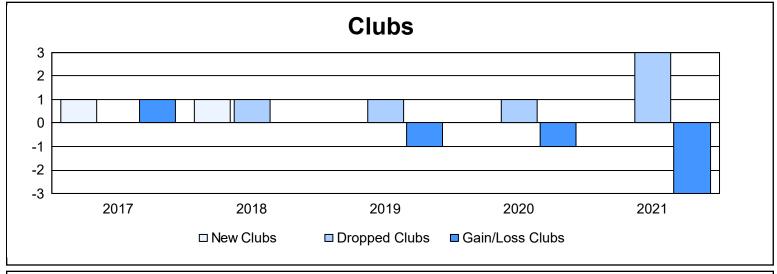

District 1 D As of June 2021 Cumulative

| Year      | New<br>Clubs | Dropped<br>Clubs | Gain/<br>Loss<br>Clubs | New<br>Members | Charter<br>Members | Reinstate<br>Members | Transfer<br>Members | Total<br>Member<br>Added | Total<br>Members<br>Dropped | Gain/<br>Loss<br>Members |
|-----------|--------------|------------------|------------------------|----------------|--------------------|----------------------|---------------------|--------------------------|-----------------------------|--------------------------|
| 2016-2017 | 1            | 0                | 1                      | 150            | 23                 | 7                    | 11                  | 191                      | 163                         | 28                       |
| 2017-2018 | 1            | 1                | 0                      | 173            | 30                 | 1                    | 8                   | 212                      | 238                         | -26                      |
| 2018-2019 | 0            | 1                | -1                     | 99             | 2                  | 6                    | 12                  | 119                      | 176                         | -57                      |
| 2019-2020 | 0            | 1                | -1                     | 80             | 5                  | 8                    | 6                   | 99                       | 228                         | -129                     |
| 2020-2021 | 0            | 3                | -3                     | 64             | 0                  | 6                    | 15                  | 85                       | 198                         | -113                     |
| Average   | 0            | 1                | -1                     | 113            | 12                 | 6                    | 10                  | 141                      | 201                         | -59                      |